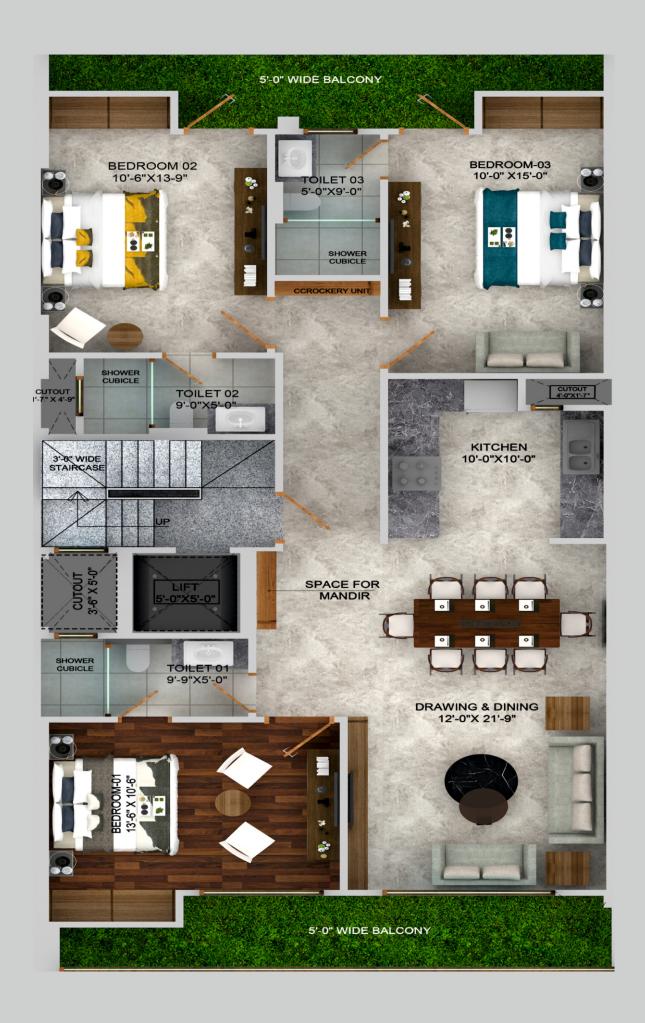

#### UG, 1st, 2nd, 3rd Floors & Terrace Rights:

3 Bedrooms with attached bathrooms.

Balcony with all rooms, & drawing room.

All apartments and their plans are as per Vaastu.

All areas of each floor are very well lit with natural light and have proper ventilation.

Terrace rights will be given to owner of 3rd floor.

#### Lift:

**Brand: Schindler** 

**Specifications:** Common 6 Persons Lift For Each Floor with ARD (Automatic Rescue Device). Average 45 minute response time to DLF Phase-I.