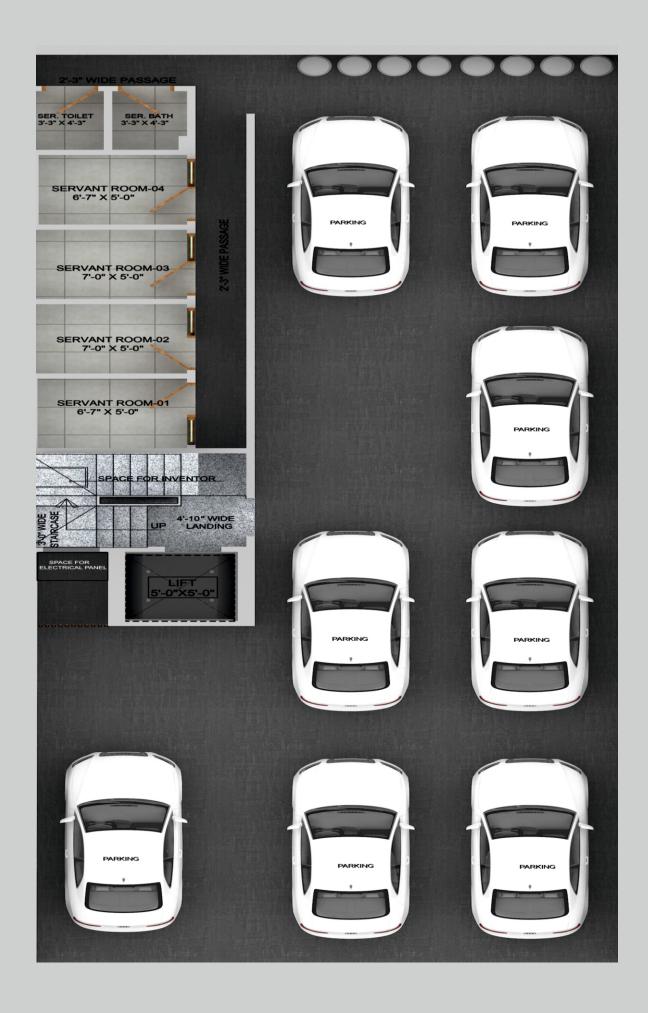

#### **Stilt Floor:**

2 No.s Covered Car Parking for each floor Servant Room with common toilet for each floor